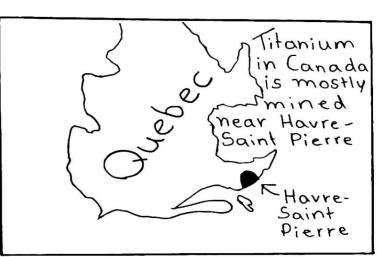

#### MRNF - Qu&bec Mines

"MRNF - Qu Bec Mines". Mern. Gouv. Qc. Ca, 2021,

https://mern.gouv.qc.ca/english/mines/quebec-mines/2005-06/2005-06.asp#:~:text=Located%20near%20Havre%2DSaint%2DPierre,sec ond%20for%20its%20mineral%20reserves. Accessed 6 Jan 2021.